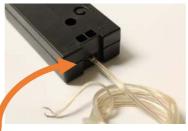

## **Smart Candle**

Low Voltage 20 Candle System

SC2853

<u>Step 1.</u> Plug in power supply and insert into to LV20 control box.

<u>Step 2.</u> Trim Low Voltage cable as desired. Unscrew fixing screws on control box and insert trimmed cable. Copper into + and Silver into -. Re-screw fixing screws back into place.

<u>Step 3.</u> Insert Low Voltage Cable into your candle pod by repeating Step.2

Step 4.

Add candles into system via either plug and go connection ports or wired connection ports.