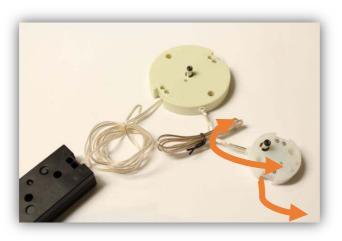

<u>Step 3.</u> Insert Low Voltage Cable into your candle pod by repeating Step.2

Step 4.

Add candles into system via either plug and go connection ports or wired connection ports.