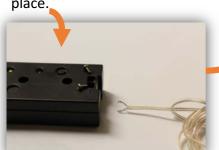

## **Smart Candle**

Low Voltage 20 Candle System

SC2853

<u>Step 1.</u> Plug in power supply and insert into to LV20 control box.

<u>Step 2.</u> Trim Low Voltage cable as desired. Unscrew fixing screws on control box and insert trimmed cable. Copper into + and Silver into -. Re-screw fixing screws back into place.

<u>Step 3.</u> Insert Low Voltage Cable into your candle pod by repeating Step.2

Step 4.

Add candles into system via either plug and go connection ports or wired connection ports.