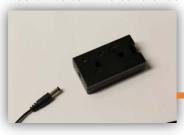

## **Smart Candle**

Low Voltage 20 Candle System

SC2853

<u>Step 1.</u> Plug in power supply and insert into to LV20 control box.

<u>Step 2.</u> Trim Low Voltage cable as desired. Unscrew fixing screws on control box and insert trimmed cable. Copper into + and Silver into -. Re-screw fixing screws back into place.