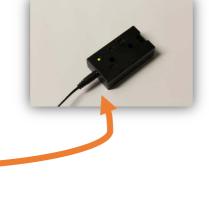

## **Smart Candle**

Low Voltage 20 Candle System

SC2853

<u>Step 1.</u> Plug in power supply and insert into to LV20 control box.

<u>Step 2.</u> Trim Low Voltage cable as desired. Unscrew fixing screws on control box and insert trimmed cable. Copper into + and Silver into -. Re-screw fixing screws back into place.