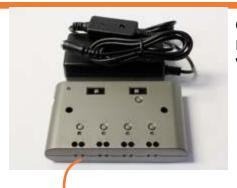

## Low Voltage Dimmer Control Guide

Connect your Low Voltage Control Box to a power supply. From any of the 4 Channel ports, using Smart Candle Low Voltage cable wire into dimmer control box. See Fig 1.

Fig 1.

Max 25 Metres Distance

Using Smart Candle Low Voltage Cable, wire the dimmer control box to the candle port box. See Fig 2.

Max 25 Metres Distance

Fig 2.

Using Smart Candle Plug and Go Cables insert into a port on the candle port box and then insert into candle base. 3 metres is the maximum distance a candle can be from the candle port box