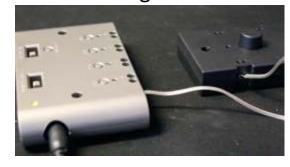

Fig 1.

Max 25 Metres Distance

Using Smart Candle Low Voltage Cable, wire the dimmer control box to the candle port box. See Fig 2.

Max 25 Metres Distance

Fig 2.

Using Smart Candle Plug and Go Cables insert into a port on the candle port box and then insert into candle base. 3 metres is the maximum distance a candle can be from the candle port box