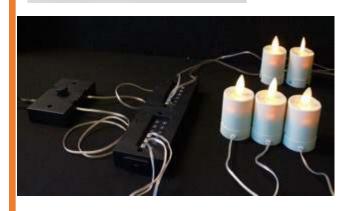

Fig 1.

Max 25 Metres Distance

Using Smart Candle Low Voltage Cable, wire the dimmer control box to the candle port box. See Fig 2.

Max 25 Metres Distance

Fig 2.

Using Smart Candle Plug and Go Cables insert into a port on the candle port box and then insert into candle base. 3 metres is the maximum distance a candle can be from the candle port box

Cables available in 0.5Metres, 1m, 2m or 3m

Maximum 24 Candles Per Dimmer control, Per Output Channel