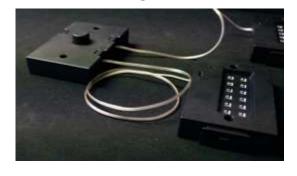

Fig 1.

Max 25 Metres Distance

Using Smart Candle Low Voltage Cable, wire the dimmer control box to the candle port box. See Fig 2.

Max 25 Metres Distance

Fig 2.

Using Smart Candle Plug and Go Cables insert into a port on the candle port box and then insert into candle base. 3 metres is the maximum distance a candle can be from the candle port box

Cables available in 0.5Metres, 1m, 2m or 3m

Maximum 24 Candles Per Dimmer control, Per Output Channel